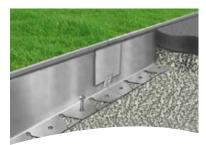

Made from galvanised steel, the 6mm rolled top edge guarantees a robust product that is ideal for use with asphalt/tarmac, resin bonded surfaces, blocks, paving and driveways.

Coming in two versions, it allows buyers to select either the rigid option for straight lines or a flexible alternative to work with curved borders. Separate corner sections are also available to form 90 degree bends, ensuring a neat and unified finish.

- Quick and easy to install
- 2mm thick edging can be laid to suit any design
- Comes with 5 anchor pins per strip

| Code     | Height<br>(mm) | Rigid/<br>Flexible | Thickness<br>(mm) |
|----------|----------------|--------------------|-------------------|
| HST50/R  | 50             | RIGID              | 2                 |
| HST50/F  | 50             | FLEXI              | 2                 |
| HST75/R  | 75             | RIGID              | 2                 |
| HST75/F  | 75             | FLEXI              | 2                 |
| HST100/R | 100            | RIGID              | 2                 |
| HST100/F | 100            | FLEXI              | 2                 |
| HST150/R | 150            | RIGID              | 2                 |
| HST150/F | 150            | FLEXI              | 2                 |

## Typical Usage

- Asphalt/Tarmac
- · Resin Bonded Surfaces
- Blocks, Paving & Driveways

| Technical Data      |                                     |
|---------------------|-------------------------------------|
| Current Size Range  | 50-150mm                            |
| Steel thickness     | 2.0mm high tensile galvanised steel |
| Length              | 2.5 metres                          |
| Steel specification | BSEN 10346-2015 DX51 D+Z            |
| Tensile Strength    | 270 to 500 N/mm2                    |
| Roll-top            | 6 x 10mm                            |
| Types               | Flexi and rigid                     |
| Anchor Pins         | 5 x 2.5 metres, 7 x 200mm spiralled |