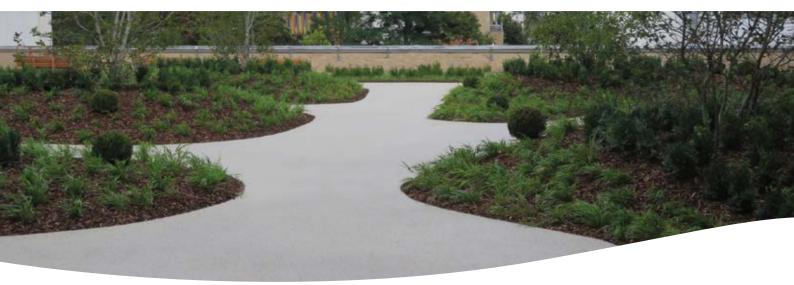

## The new L-Shaped steel edging, Flexibility with a robust edge.

Halestem is a new product from EverEdge that has been specifically designed to offer a flexible solution for straight lines or curves where an L-shape edge is required.

Made from galvanised steel, the 6mm rolled top edge guarantees a robust product that is ideal for use with asphalt/tarmac, resin bonded surfaces, blocks, paving and driveways.

Coming in two versions, it allows buyers to select either the rigid option for straight lines or a flexible alternative to work with curved borders. Separate corner sections are also available to form 90 degree bends, ensuring a neat and unified finish.

## Typical Usage

- Asphalt/Tarmac
- · Resin Bonded Surfaces
- Blocks, Paving & Driveways

| Technical Data      |                                     |
|---------------------|-------------------------------------|
| Current Size Range  | 50-150mm                            |
| Steel thickness     | 2.0mm high tensile galvanised steel |
| Length              | 2.5 metres                          |
| Steel specification | BSEN 10346-2015 DX51 D+Z            |
| Tensile Strength    | 270 to 500 N/mm2                    |
| Roll-top            | 6 x 10mm                            |
| Types               | Flexi and rigid                     |
| Anchor Pins         | 5 x 2.5 metres, 7 x 200mm spiralled |