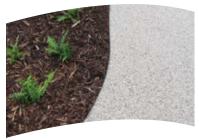

Made from galvanised steel, the 6mm rolled top edge guarantees a robust product that is ideal for use with asphalt/tarmac, resin bonded surfaces, blocks, paving and driveways.

Coming in two versions, it allows buyers to select either the rigid option for straight lines or a flexible alternative to work with curved borders. Separate corner sections are also available to form 90 degree bends, ensuring a neat and unified finish.

## Typical Usage

- Asphalt/Tarmac
- · Resin Bonded Surfaces
- Blocks, Paving & Driveways

| Technical Data      |                                     |
|---------------------|-------------------------------------|
| Current Size Range  | 50-150mm                            |
| Steel thickness     | 2.0mm high tensile galvanised steel |
| Length              | 2.5 metres                          |
| Steel specification | BSEN 10346-2015 DX51 D+Z            |
| Tensile Strength    | 270 to 500 N/mm2                    |
| Roll-top            | 6 x 10mm                            |
| Types               | Flexi and rigid                     |
| Anchor Pins         | 5 x 2.5 metres, 7 x 200mm spiralled |